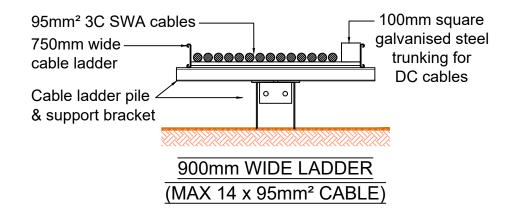

| Installer Details  |
|--------------------|
| Anesco Ltd.        |
| The Green,         |
| Easter Park,       |
| Benyon Road,       |
| Reading,           |
| RG7 2PQ            |
| Tel: 0845 894 4444 |

| Revision           | Des                | Revised By | Approved By  | Date         |                |             |  |
|--------------------|--------------------|------------|--------------|--------------|----------------|-------------|--|
| Α                  | Issued for comment |            |              | JH           |                | 26/08/2021  |  |
|                    |                    |            |              |              |                |             |  |
|                    |                    |            |              |              |                |