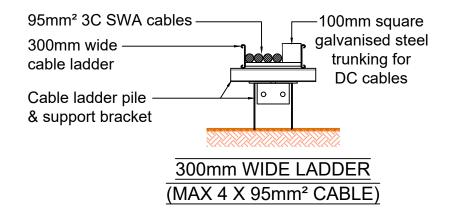

| Installer Details  |
|--------------------|
| Anesco Ltd.        |
| The Green,         |
| Easter Park,       |
| Benyon Road,       |
| Reading,           |
| RG7 2PQ            |
| Tel: 0845 894 4444 |

| Revision           | Des                | Revised By | Approved By  | Date         |                |             |  |
|--------------------|--------------------|------------|--------------|--------------|----------------|-------------|--|
| Α                  | Issued for comment |            |              | JH           |                | 26/08/2021  |  |
|                    |                    |            |              |              |                |             |  |
|                    |                    |            |              |              |