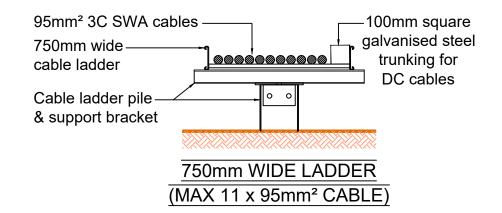

| Installer Details  |
|--------------------|
| Anesco Ltd.        |
| The Green,         |
| Easter Park,       |
| Benyon Road,       |
| Reading,           |
| RG7 2PQ            |
| Tel: 0845 894 4444 |

| Revision           | Des                | Revised By | Approved By  | Date         |                |             |  |
|--------------------|--------------------|------------|--------------|--------------|----------------|-------------|--|
| Α                  | Issued for comment |            |              | JH           |                | 26/08/2021  |  |
|                    |                    |            |              |              |                |             |  |
|                    |                    |            |              |              |                |