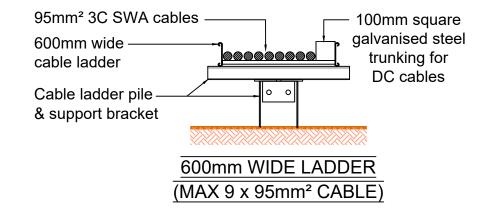

| Installer Details  |
|--------------------|
| Anesco Ltd.        |
| The Green,         |
| Easter Park,       |
| Benyon Road,       |
| Reading,           |
| RG7 2PQ            |
| Tel: 0845 894 4444 |

| Revision           | Des                | Revised By | Approved By  | Date         |                |             |  |
|--------------------|--------------------|------------|--------------|--------------|----------------|-------------|--|
| Α                  | Issued for comment |            |              | JH           |                | 26/08/2021  |  |
|                    |                    |            |              |              |                |             |  |
|                    |                    |            |              |              |